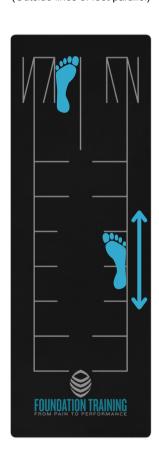

**Wide Internal Rotation Stance** 

Standing Decompression,
Founder
(Feet internally rotated)

Lunge Stance

Lunge Decompression, Woodpeckers, Archers (Outside lines of feet parallel)

**Internal Rotation Lunge Stance** 