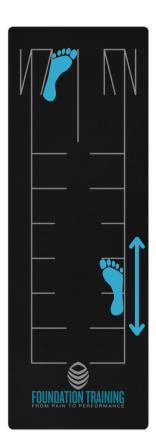

**Wide Internal Rotation Stance** 

Standing Decompression,
Founder
(Feet internally rotated)

Lunge Stance

Lunge Decompression, Woodpeckers, Archers (Outside lines of feet parallel)

**Internal Rotation Lunge Stance** 

Lunge Decompression, Woodpeckers, Archers (Front foot internally rotated)

**External Rotation Stance** 

Squat (Inside lines of feet parallel)