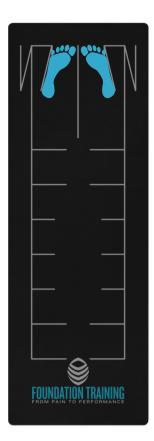

Narrow Stance

Standing Decompression, Founder (Outside lines of feet parallel)

**Hip Distance Stance**Standing Decompression,

Founder (Outside lines of feet parallel)

**Internal Rotation Stance** 

Standing Decompression, Founder (Feet internally rotated)