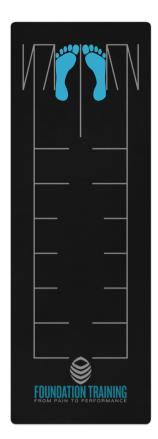

Narrow Stance

Standing Decompression, Founder (Outside lines of feet parallel)

**Hip Distance Stance**Standing Decompression,

Founder (Outside lines of feet parallel)

**Internal Rotation Stance** 

Standing Decompression, Founder (Feet internally rotated)