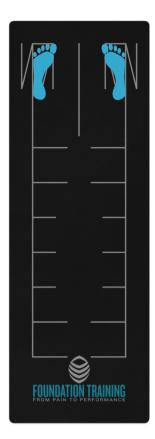

Lunge Decompression, Woodpeckers, Archers (Front foot internally rotated)

**External Rotation Stance** 

Squat (Inside lines of feet parallel)

## **Wide Stance**

Founder, Forward Fold (Outside lines of feet parallel)