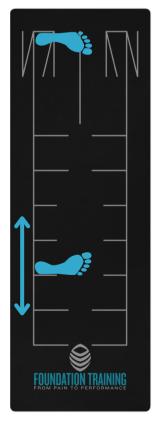

Narrow Stance

Standing Decompression, Founder (Outside lines of feet parallel)

**Hip Distance Stance**Standing Decompression,

Founder (Outside lines of feet parallel)

**Internal Rotation Stance** 

Standing Decompression, Founder (Feet internally rotated)

**Wide Internal Rotation Stance** 

Standing Decompression,
Founder
(Feet internally rotated)

Lunge Stance

Lunge Decompression, Woodpeckers, Archers (Outside lines of feet parallel)

**Internal Rotation Lunge Stance** 