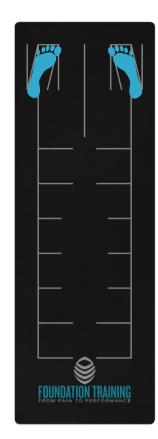

Narrow Stance

Standing Decompression, Founder (Outside lines of feet parallel)

**Hip Distance Stance**Standing Decompression,

Founder (Outside lines of feet parallel)

**Internal Rotation Stance** 

Standing Decompression, Founder (Feet internally rotated)

**Wide Internal Rotation Stance** 

Standing Decompression,
Founder
(Feet internally rotated)

Lunge Stance

Lunge Decompression, Woodpeckers, Archers (Outside lines of feet parallel)

**Internal Rotation Lunge Stance** 