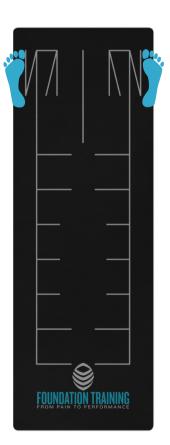

Lunge Decompression, Woodpeckers, Archers (Front foot internally rotated)

**External Rotation Stance** 

Squat (Inside lines of feet parallel)

## **Wide Stance**

Founder, Forward Fold (Outside lines of feet parallel)